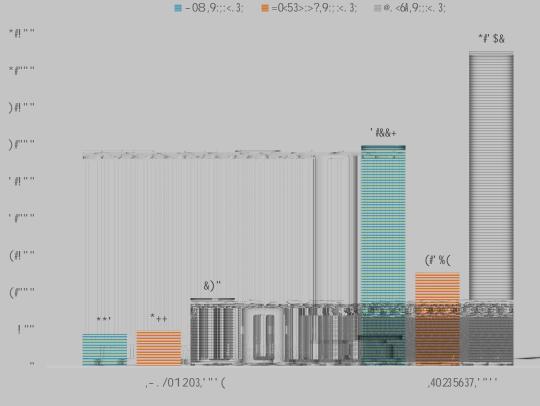

## !""&589: &#\$%&'()\*\*+, & - . /\$0%\$(&1213&/4&5\$%(6)(7&1211)

! "#\$%&&'() #\*(+\$%,,-.(-5.\$#%6#7( +/(+1#( FGG(=HIJ(&%57-54(3%4#(-5(+1#(3%6+(+1\$##(2/5+16( \*#+) ##5(9/"#2\*#\$(:;:<(%57(=#\*\$0%\$8(:;::>

- 9#) ("-6-+/\$6(?\*&O#(\*%\$@(-5.\$#%6#7(\*8(
- A#+0\$5-54("-6-+/\$6(?/\$%54#(\*%\$@(-5.\$#%6#7(\*8(
- B/+%&(''-6-+/\$6(?4\$%8(\*%\$@(-5.\$#%6#7(
- B1-6(-5.\$#%6#(.%5(\*#(%++\$-\*O+#7(+/(/O\$(7-4-+%&(