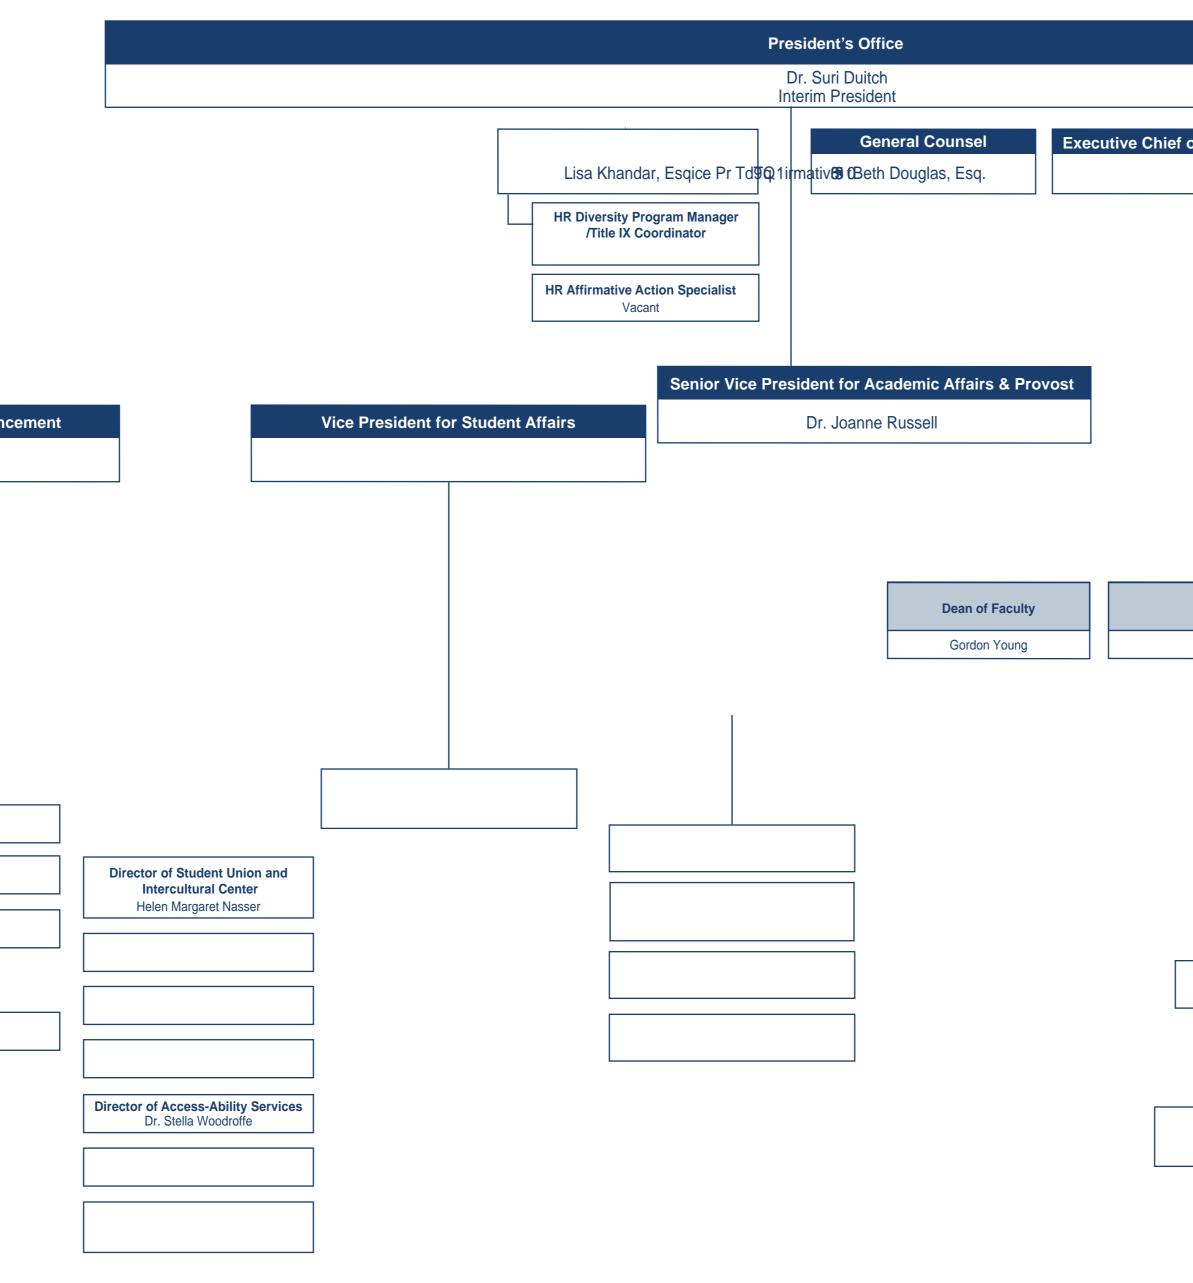

## KINGSBOROUGH COMMUNITY COLLEGE ORGANIZATIONAL CHART

| of Staff and Deputy to the Presid | dent                                                               |    |         |          |
|-----------------------------------|--------------------------------------------------------------------|----|---------|----------|
| Nadine Browne                     |                                                                    |    |         |          |
|                                   |                                                                    |    |         |          |
|                                   |                                                                    |    |         |          |
|                                   |                                                                    |    |         |          |
|                                   |                                                                    |    |         |          |
|                                   |                                                                    |    |         |          |
| Vic                               | e President for Workforce Development<br>& Strategic Partnershiops |    |         | Vice Pre |
|                                   | Dr. Simone Rodriguez-Dorestant                                     |    |         | D        |
|                                   |                                                                    |    |         |          |
|                                   |                                                                    |    |         |          |
|                                   |                                                                    |    |         |          |
|                                   |                                                                    |    |         |          |
|                                   |                                                                    |    |         |          |
|                                   | Assistant Dean,<br>Workforce Development & Continuing Education    | on |         |          |
|                                   | Christine Zagari                                                   |    | <b></b> |          |
|                                   | Director of Continuing                                             |    |         |          |
|                                   | Education Programs<br>Karolina Bizik                               |    |         |          |
|                                   |                                                                    |    |         |          |
|                                   |                                                                    | [] |         |          |
|                                   |                                                                    |    |         |          |
|                                   |                                                                    |    |         |          |
|                                   |                                                                    |    |         |          |
|                                   |                                                                    |    |         |          |
|                                   |                                                                    |    |         |          |